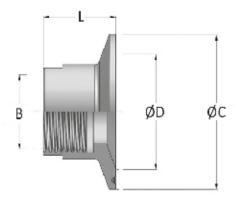

## **Technical information**

| Sizes              | see table             |  |  |
|--------------------|-----------------------|--|--|
| Connections        | Tri-clamp             |  |  |
| Material           | 1.4404 (316L)         |  |  |
| Finishes           | Interior surfaces SF1 |  |  |
| Certificates (st.) | 3.1 material          |  |  |
|                    |                       |  |  |

Certificates (opt.) 2.2 surface finish

| Size | В    | С    | D    |    |
|------|------|------|------|----|
| 1/2" | 1/8″ | 25   | 10.0 | 25 |
|      | 1/4" | 25   | 10.0 | 25 |
|      | 3/8″ | 25   | 10.0 | 25 |
|      | 1/2" | 25   | 10.0 | 30 |
|      | 3/4" | 25   | 10.0 | 30 |
| 3/4" | 1/8" | 25   | 16.0 | 25 |
|      | 1/4" | 25   | 16.0 | 25 |
|      | 3/8" | 25   | 16.0 | 25 |
|      | 1/2" | 25   | 16.0 | 30 |
|      | 3/4" | 25   | 16.0 | 30 |
| 1"   | 1/8″ | 50.5 | 22.0 | 25 |
|      | 1/4" | 50.5 | 22.0 | 25 |
|      | 3/8" | 50.5 | 22.0 | 25 |
|      | 1/2" | 50.5 | 22.0 | 25 |
|      | 3/4" | 50.5 | 22.0 | 25 |
|      | 1"   | 50.5 | 22.0 | 25 |
| 1½"  | 1/8″ | 50.5 | 35.0 | 25 |
|      | 1/4" | 50.5 | 35.0 | 25 |
|      | 3/8" | 50.5 | 35.0 | 25 |
|      | 1/2" | 50.5 | 35.0 | 25 |
|      | 3/4" | 50.5 | 35.0 | 25 |
|      | 1"   | 50.5 | 35.0 | 35 |
| 2"   | 1/2" | 64   | 47.6 | 25 |
|      | 3/4" | 64   | 47.6 | 25 |
|      | 1"   | 64   | 47.6 | 25 |
|      | 1½"  | 64   | 47.6 | 25 |
|      | 2"   | 64   | 47.6 | 25 |