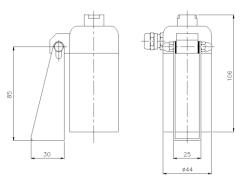

## Luminaire stainless steel LS3512LED model series

Outer dia. 44 mm Light exit dia. 35 mm Also available with adjustable hinged bracket or security clamp for use directly with TKC-Connections