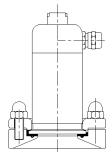

## Luminaire stainless steel LS3512LED model series

Outer dia. 44 mm Light exit dia. 35 mm Also available with adjustable hinged bracket or security clamp for use directly with TKC-Connections

#### Surface finish:

external surface is satin finish Ra<0,8 micron or better

with adjustable hinged bracket

directly mounted on TKC-Connection