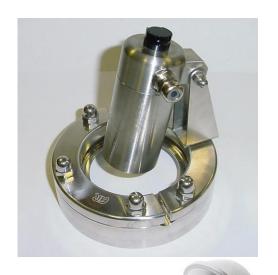

## **Applications:**

Powerful stainless steel LS3512LED led luminaire can be mounted directly to any standard flanged sight glass or TK-Sight glass welded on vessel or pipeline and provides up to 35 watts of intense glare free illumination through a safety glass lens. Extremely compact are ideally suited for use with fittings for Aseptic conditions such as small sight glass LS3512LED is available with push button momentary on/off switch as well as for continuous operation.

## Luminaire stainless steel LS3512LED model series

Outer dia. 44 mm Light exit dia. 35 mm Also available with adjustable hinged bracket or security clamp for use directly with TKC-Connections