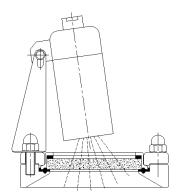

## Luminaire stainless steel LS3512LED model series

Outer dia. 44 mm Light exit dia. 35 mm Also available with adjustable hinged bracket or security clamp for use directly with TKC-Connections

#### Surface finish:

external surface is satin finish Ra<0,8 micron or better

with adjustable hinged bracket

directly mounted on TKC-Connection