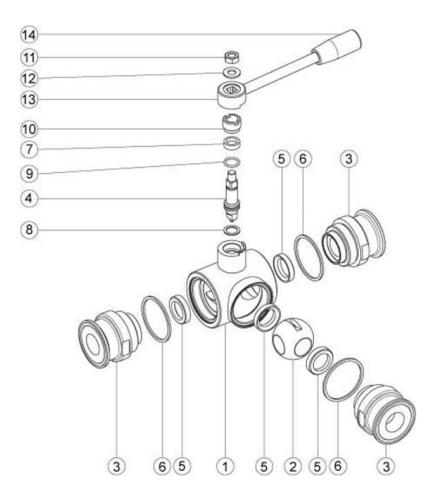

VSL 310130 MAN-L-TC dimensions Rev.2 Page 2 of 2

| POS. | DENOMINATION  | PCS | MAT.            | psi bar                                                                                                              |
|------|---------------|-----|-----------------|----------------------------------------------------------------------------------------------------------------------|
| 1    | Body          | 1   | AISI 316L       |                                                                                                                      |
| 2    | Ball          | 1   | AISI 316L       | 1305 90                                                                                                              |
| 3    | Sleeves       | 3   | AISI 316L       | 1160 80                                                                                                              |
| 4    | Stem          | 1   | AISI 316L       | 1015 70                                                                                                              |
| 5    | Ball seals    | 4   | PTFE            | 870 60                                                                                                               |
| 6    | Sleeve seals  | 3   | PTFE            |                                                                                                                      |
| 7    | Stem seal     | 1   | PTFE            | 725 50                                                                                                               |
| 8    | Stem seal     | 1   | PTFE            | 580 40                                                                                                               |
| 9    | Stem OR-seal  | 1   | FKM             | 435 30                                                                                                               |
| 10   | Register ring | 1   | AISI 304L (303) | 290 20                                                                                                               |
| 11   | Nut           | 1   | AISI 304L       | 145 10                                                                                                               |
| 12   | Washer        | 1   | AISI 304L       |                                                                                                                      |
| 13   | Lever         | 1   | AISI 304L       | *C -50 -25 0 +25 +50 +75 +100 +125 +150 +175 +200 +225<br>*F -59 -13 +32 +77 +122 +167 +212 +257 +302 +347 +382 +437 |
| 14   | Handle        | 1   | Resina          | "F -59 -13 +32 +77 +122 +167 +212 +257 +302 +347 +382 +437                                                           |