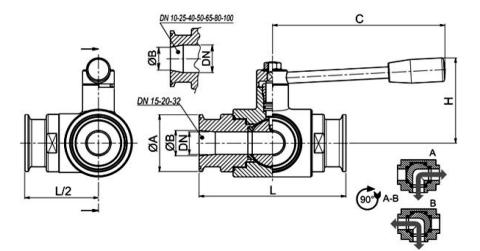

On Request • Antistatic device ATEX KF connection

| CLAMP REIHE C DN/OD | DN  | L   | ØA   | ØB   | С   | Н   | PN               | Kg    | CODE AISI 316L             |
|---------------------|-----|-----|------|------|-----|-----|------------------|-------|----------------------------|
| 1/2"                | 10  | 108 | 25   | 9,7  | 110 | 60  | 40               | 1,08  | 310130 61210               |
| 3/4"                | 15  | 118 | 25   | 16   | 110 | 65  | 40               | 1,31  | 310130 <mark>61</mark> 810 |
| 1"                  | 20  | 130 | 50,5 | 22,2 | 160 | 70  | 40               | 2,47  | 310130 62410               |
| 1"                  | 25  | 140 | 50,5 | 22,2 | 160 | 80  | 40               | 3,17  | 310130 62610               |
| 1"1/2               | 32  | 156 | 50,5 | 34,8 | 190 | 95  | 40               | 4,98  | 310130 63210               |
| 1"1/2               | 40  | 172 | 50,5 | 34,8 | 190 | 110 | <mark>4</mark> 0 | 7,40  | 310130 63410               |
| 2"                  | 50  | 182 | 64   | 47,5 | 235 | 120 | 25               | 8,80  | 310130 63810               |
| 2"1/2 *             | 65  | 196 | 77,5 | 60,2 | 285 | 130 | 25               | 11,18 | 310130 64410               |
| 3" *                | 80  | 256 | 91   | 72,6 | 310 | 145 | 16               | 22,76 | 310130 64810               |
| 4" *                | 100 | 286 | 119  | 97,6 | 310 | 160 | 16               | 35,44 | 310130 65410               |