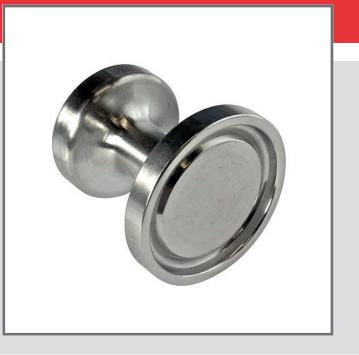

## **Blind End Cap with Knob**

## End Cap Tri-Clamp with knob

Hygienic Clamp Joint: Solid End Cap with knob

The Blind End Cap with knob is specially developed for the NA-connect or KEST-lock, where a standard Blind End Cap is hard to place or remove.

The handy knob saves a lot of time and displeasure. Romynox has these attractively priced fittings on stock.