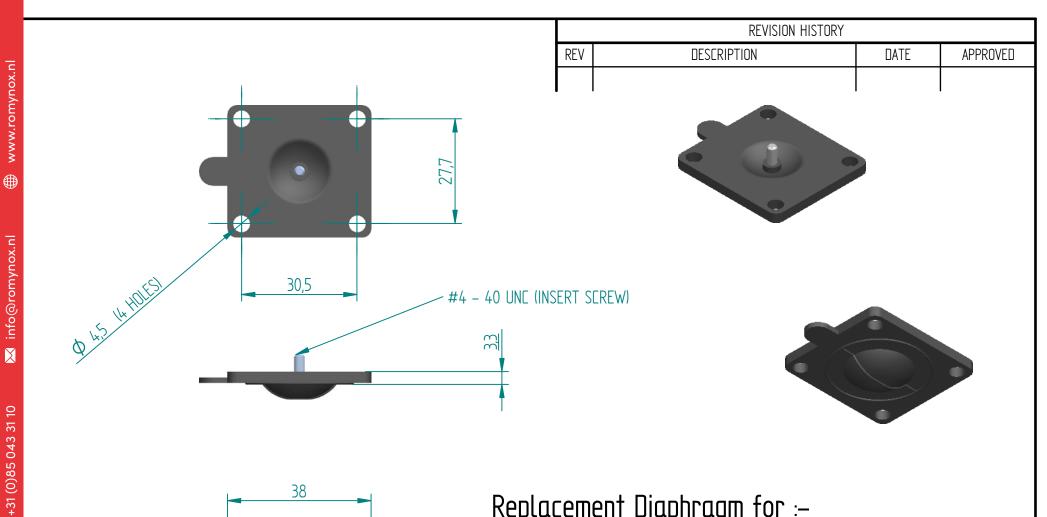

## Replacement Diaphragm for :-

OEM PART = 41502 or 46602 USED ON 1/4", 3/8", 1/2" (DN4,6,8) Diaphragm Valve

|                                               | NAME                      | DATE             | •                       |         |                | RAGN         | 1° |
|-----------------------------------------------|---------------------------|------------------|-------------------------|---------|----------------|--------------|----|
| DRAWN                                         | M.ME KEON                 | 08/21/14         |                         |         |                | =CT          | -  |
| CHECKED                                       |                           |                  | •<br>•                  |         |                |              |    |
| Material - EPDM                               |                           |                  | DD03–IE7                |         |                |              |    |
| Complies with CFR 177.2600<br>and Conforms to |                           | size<br><b>A</b> | ROMYNOX                 |         | <sup>rev</sup> |              |    |
| USP Class VI Biological Reactivity            |                           |                  | FILE NAME: DD03-IE7.dft |         |                |              |    |
| Tests Se                                      | Tests Section #87 and #88 |                  | SEALE                   | : 1 : 1 | ECO : 0605     | SHEET 1 OF 1 |    |