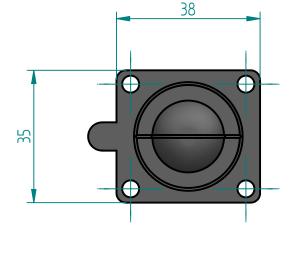

## Replacement Diaphragm for :-

OEM PART = 41502 or 46602 USED ON 1/4", 3/8", 1/2" (DN4,6,8) Diaphragm Valve

|                                               | NAME                      | DATE             | •                       |         |                | RAGN         | 1° |
|-----------------------------------------------|---------------------------|------------------|-------------------------|---------|----------------|--------------|----|
| DRAWN                                         | M.ME KEON                 | 08/21/14         |                         |         |                | =CT          | -  |
| CHECKED                                       |                           |                  | •<br>•                  |         |                |              |    |
| Material - EPDM                               |                           |                  | DD03–IE7                |         |                |              |    |
| Complies with CFR 177.2600<br>and Conforms to |                           | size<br><b>A</b> | ROMYNOX                 |         | <sup>rev</sup> |              |    |
| USP Class VI Biological Reactivity            |                           |                  | FILE NAME: DD03-IE7.dft |         |                |              |    |
| Tests Se                                      | Tests Section #87 and #88 |                  | SEALE                   | : 1 : 1 | ECO : 0605     | SHEET 1 OF 1 |    |