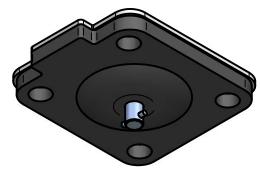

## Replacement Diaphragm for :-

OEM PART = 0.500-P2 USED ON 1/2" (DN15,) Diaphragm Valve

|         | NAME       | DATE     |
|---------|------------|----------|
| DRAWN   | M. MC KEON | 08/21/14 |
| CHECKED |            |          |

## <u>Material -</u> <u>EPDM BACKING</u> TFM - DIAPHRAGM

Complies with CFR 177.2600 and Conforms to USP Class VI Biological Reactivity Tests Section #87 and #88