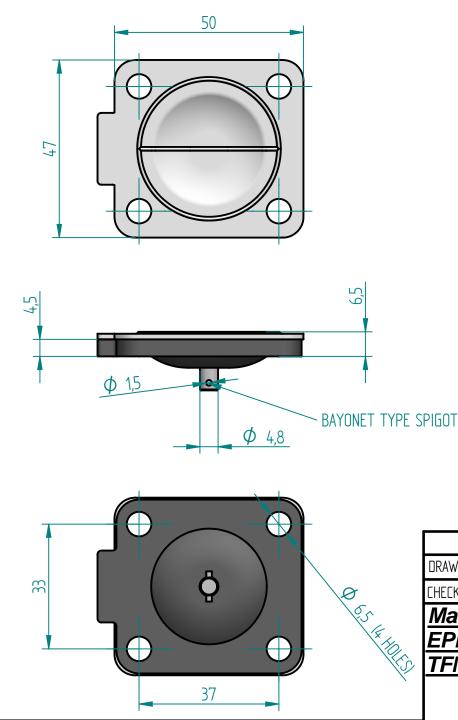

## Replacement Diaphragm for :-

OEM PART = 0.500-P2 USED ON 1/2" (DN15,) Diaphragm Valve

|         | NAME       | DATE     |
|---------|------------|----------|
| DRAWN   | M. MC KEON | 08/21/14 |
| CHECKED |            |          |

## <u>Material -</u> <u>EPDM BACKING</u> TFM - DIAPHRAGM

Complies with CFR 177.2600 and Conforms to USP Class VI Biological Reactivity Tests Section #87 and #88