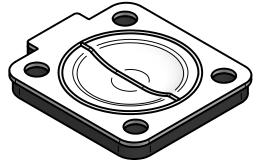

## Replacement Diaphragm for :-

OEM PART = 0.500-P2 USED ON 1/2" (DN15,) Diaphragm Valve

|         | NAME       | DATE     |
|---------|------------|----------|
| DRAWN   | M. MC KEON | 08/21/14 |
| CHECKED |            |          |

## <u>Material -</u> <u>EPDM BACKING</u> TFM - DIAPHRAGM

Complies with CFR 177.2600 and Conforms to USP Class VI Biological Reactivity Tests Section #87 and #88