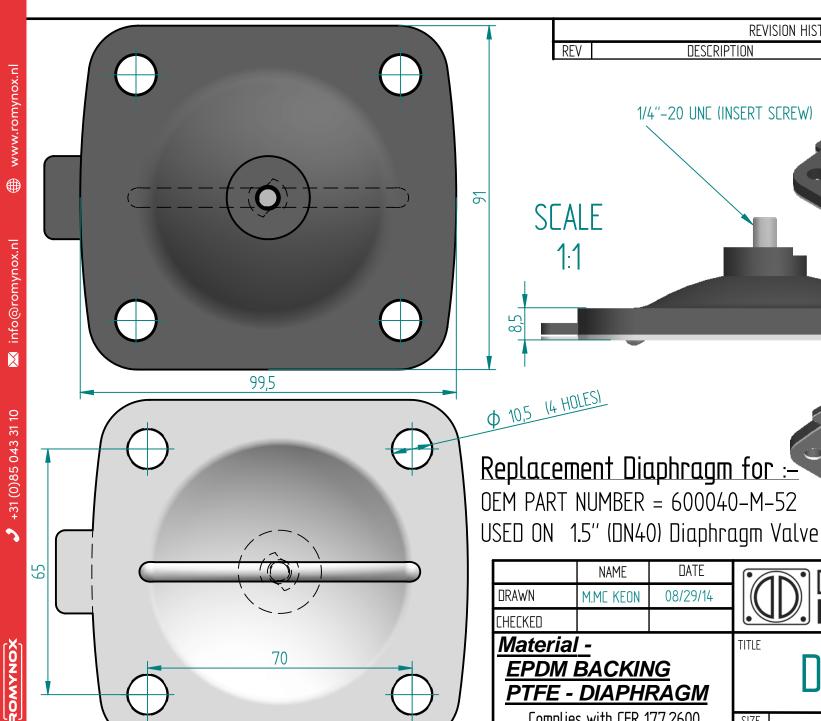

1/4"-20 UNC (INSERT SCREW) Replacement Diaphragm for:

DESCRIPTION

REVISION HISTORY

APPROVED

SCALE

1:2

|  |         | NAME      | DATE     |
|--|---------|-----------|----------|
|  | DRAWN   | M.MC KEON | 08/29/14 |
|  | CHECKED |           |          |

## **EPDM BACKING** PTFE - DIAPHRAGM

Complies with CFR 177.2600 and Conforms to USP Class VI Biological Reactivity Tests Section #87 and #88

## NN15-GTFM

SIZE **XONAMOX** 

FILE NAME: DD15-GTFM.dft

SCALE: 1 : 1 EC0:0605 SHEET 1 OF

company. Diaphragm Direct® brand diaphragms are not sponsored by any other manufacturers. Any name, model, part number, brand, image, material or referral is for descriptive purposes only. Diaphragm Direct® brand replacement diaphragms are guaranteed to fit OEM equipment and meet or exceed OEM specifications. Diaphragm Direct® brand replacement diaphragms are covered by the standard Diaphragm Direct® limited product warrenty