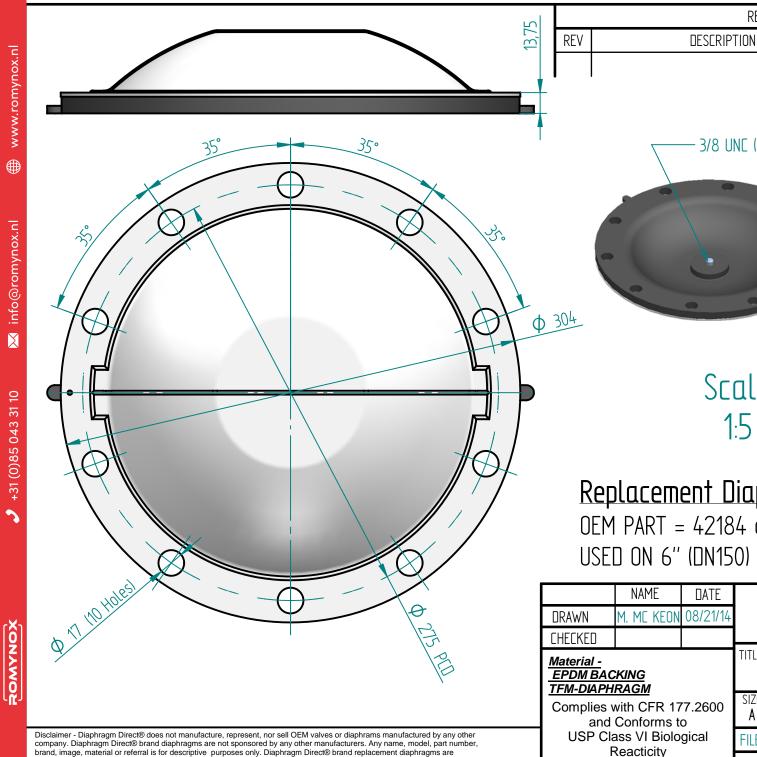

## Replacement Diaphragm for :-OEM PART = 42184 or 48079

USED ON 6" (DN150) Diaphragm Valves.

|  |                                                                                                                                                                                         | NAME       | DATE     |                          |           |           |              |          |
|--|-----------------------------------------------------------------------------------------------------------------------------------------------------------------------------------------|------------|----------|--------------------------|-----------|-----------|--------------|----------|
|  | DRAWN                                                                                                                                                                                   | M. ME KEON | 08/21/14 |                          |           |           |              |          |
|  | CHECKED                                                                                                                                                                                 |            |          |                          |           |           |              |          |
|  | <u>Material -</u><br><u>EPDM BACKING</u><br><u>TFM-DIAPHRAGM</u><br>Complies with CFR 177.2600<br>and Conforms to<br>USP Class VI Biological<br>Reacticity<br>Tests Section #87 and #88 |            |          | TITLE                    | DD60–ITFM |           |              |          |
|  |                                                                                                                                                                                         |            |          | size<br>A                |           | RONYNOX   |              | REV<br>C |
|  |                                                                                                                                                                                         |            |          | FILE NAME: DD60-ITFM.dft |           |           |              |          |
|  |                                                                                                                                                                                         |            |          | SEALE: 1:25 (mm)         |           | EEO: 0605 | SHEET 1 OF 1 |          |