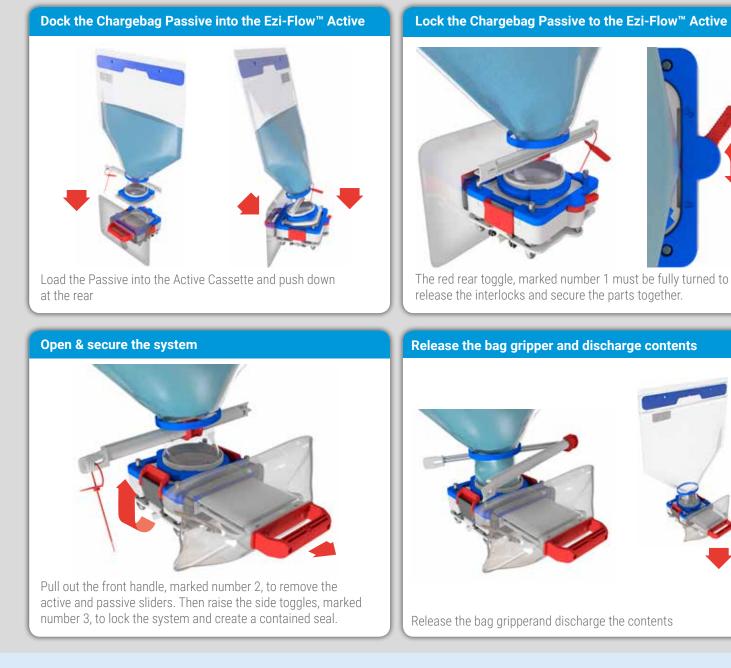

Campaign Use High Containment Transfer System

The Ezi-Flow<sup>™</sup> CSV All Plastic, Single-Use High Containment System provides a highly effective but simple and disposable transfer solution for the Pharma and Biopharma industries. Innovative design and construction provides the ultimate combination of high containment and low cost.