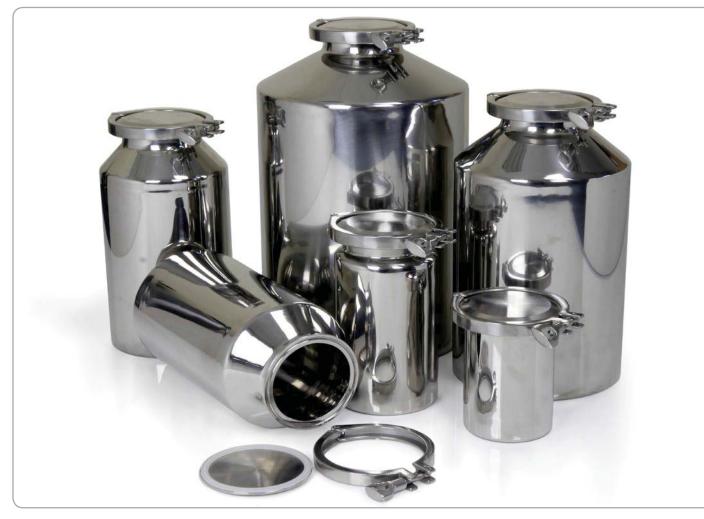

## **Stainless Containers**

Our range of Stainless Containers is ideal for use with powders and liquids. The high quality crevice free finish makes these containers ideal for the most demanding of applications.

Available from stock in a wide range of sizes.

- Multi purpose containers
- Robust construction
- Crevice free interior
- Standard 4" lid (Tri-ferrule style)
- All welds ground and polished
  - Complete with lid, silicone (FDA compliant) and clampband
  - 316L stainless steel body and lid.

Robust lid is quick and easy to remove

Lid, clamp and seal included in price.

| Part No. | Nominal Volume | Body Diameter | Height |
|----------|----------------|---------------|--------|
| A416-1   | 1 Litre        | 104mm         | 152mm  |
| A416-2   | 2 Litres       | 104mm         | 227mm  |
| A416-5   | 5 Litres       | 164mm         | 316mm  |
| A416-10  | 10 Litres      | 215mm         | 364mm  |
| A416-20  | 20 Litres      | 275mm         | 440mm  |