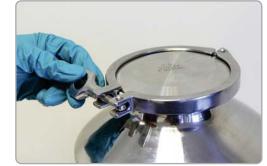

Available from stock in a wide range of sizes.

- Multi purpose containers
- Robust construction
- Crevice free interior
- Standard 4" lid (Tri-ferrule style)
- All welds ground and polished
  - Complete with lid, silicone (FDA compliant) and clampband
  - 316L stainless steel body and lid.

Robust lid is quick and easy to remove

Lid, clamp and seal included in price.

| Part No. | Nominal Volume | Body Diameter | Height |
|----------|----------------|---------------|--------|
| A416-1   | 1 Litre        | 104mm         | 152mm  |
| A416-2   | 2 Litres       | 104mm         | 227mm  |
| A416-5   | 5 Litres       | 164mm         | 316mm  |
| A416-10  | 10 Litres      | 215mm         | 364mm  |
| A416-20  | 20 Litres      | 275mm         | 440mm  |