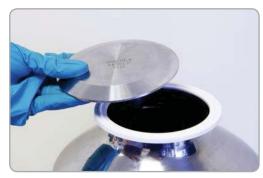

Available from stock in a wide range of sizes.

- Multi purpose containers
- Robust construction
- Crevice free interior
- Standard 4" lid (Tri-ferrule style)
- All welds ground and polished
  - Complete with lid, silicone (FDA compliant) and clampband
  - 316L stainless steel body and lid.

Robust lid is quick and easy to remove

Lid, clamp and seal included in price.

| Part No. | Nominal Volume | Body Diameter | Height |
|----------|----------------|---------------|--------|
| A416-1   | 1 Litre        | 104mm         | 152mm  |
| A416-2   | 2 Litres       | 104mm         | 227mm  |
| A416-5   | 5 Litres       | 164mm         | 316mm  |
| A416-10  | 10 Litres      | 215mm         | 364mm  |
| A416-20  | 20 Litres      | 275mm         | 440mm  |