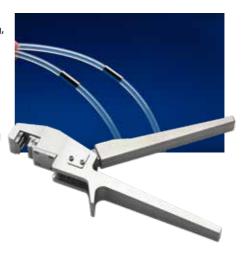

## LIFEMETATM MANUAL CRIMPING TOOL

Disposable high containment transfer system

CFD CFE

Lifemeta<sup>™</sup> manual crimping tools can realize aseptic disconnection of silicone or TPE tubing, quick disconnection of the tubing with the metallic sleeve into the edge die to prevent external microorganisms from entering the fluid path during disconnection.

Lifemeta<sup>™</sup> manual crimping tools provide aseptic disconnection in classified or non-classified environments. It protects the liquid inside the tubing from external conditions and seals the tubing without risk of leakage.