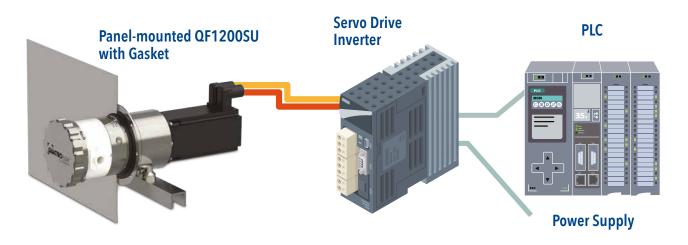

#### Accessories:

- VFD with optional communication cards (ProfiNET, EtherNET IP, ...) for connection to external PLC system
- Applicable cables in multiple length options
- Gasket solutions to seal pump and system connection point