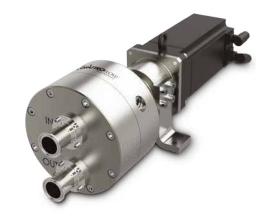

### Quattroflow OEM Pump Series for improved system integration

The OEM Pump Series is an integrable (panel-mount) pump series without housing. It comes with small footprint and mounting solutions designed for improved system integration. The attached synchronous servo motor allows a wide flow range and multiple connections to external PLC systems.