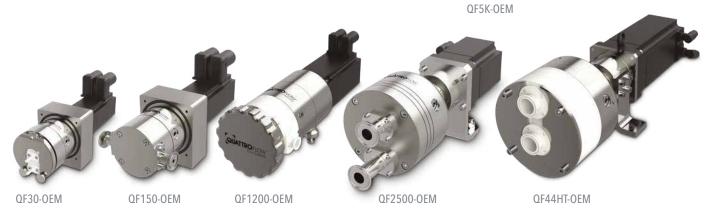

### **OEM Series**

- For Quattroflow multiple- and single-use pumps
- Synchronous servomotor option in 230V / 400V for extended flow ranges
- SEW servo motor as standard
- OEM Pump flange option prepared for multiple AllenBradley motor types
- Available for Quattroflow pump models QF30, QF150, QF1200, QF2500, QF4400 and QF5k