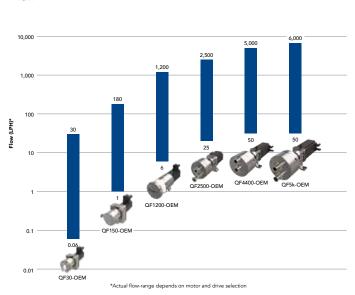

### **OEM Series**

- For Quattroflow multiple- and single-use pumps
- Synchronous servomotor option in 230V / 400V for extended flow ranges
- SEW servo motor as standard
- OEM Pump flange option prepared for multiple AllenBradley motor types
- Available for Quattroflow pump models QF30, QF150, QF1200, QF2500, QF4400 and QF5k