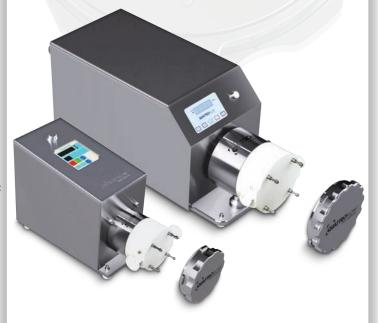

## Quattroflow™ **EZ-Set**

Faster Replacement of Single-Use **Pump Chambers** 

With the EZ-Set, you can change your Single-Use pump chamber in 30 seconds without the use of special tools or torque wrenches. The comfortable handgrip design makes replacing the chamber so easy, even while wearing rubber gloves. EZ-Set reduces downtime between batches, allowing you to spend more time doing what is really important for your work. It's quick, it's easy, and it's safe.

- Easy installation of Single-Use pump chambers
- For Single-Use pump chamber sizes 150 and 1200 (QF150SU / QF1200SU / QF1200SU-CV / QF1200SU-HT)
- · Nothing to screw in
- Easy visual guide for proper tightening, no torque wrenches needed
- Available for new pumps by adding "EZ" to the pump code
- Retrofittable on existing standard Quattroflow Single-Use pumps by replacing pump chamber, pressure plate and shaft bearing kit

## What Was Easy Before, Is Even Easier Now!

Upgrade your Quattroflow<sup>™</sup> pump with the EZ-Set pressure plate for Single-Use Quattroflow QF150 and QF1200 sizes

ALMATEC Maschinenbau GmbH Carl-Friedrich-Gauß-Str. 5 47475 Kamp-Lintfort, Germany O: +49/2842/961-0, F: +49/2842/961-40 info@almatec.de quattroflow.com