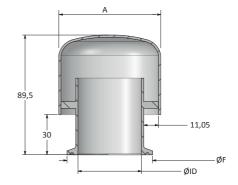

| Size | Α    | ØID  | ØF   |
|------|------|------|------|
| 1/2" | 25.4 | 9.4  | 25   |
| 1"   | 38.1 | 22.1 | 50.5 |
| 1½"  | 63.5 | 34.8 | 50.5 |
| 2"   | 76.2 | 47.5 | 64   |

RX: F-U

These are standard items. We also deliver other sizes, according to ISO, DIN and SMS. For more and the latest information use the QR-code to go to the website.