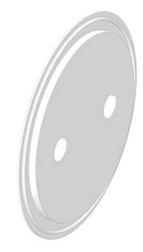

## **CUSTOM ENGINEERED**

The Romy-Pass is custom made to your specifications to support your most critical process steps! It is suitable for various wall sizes, a lot of different connection types and consists of two silicone discs that are mounted to the mouse hole with sanitary clamps. Depending on the size, multiple tubing can be placed through the Romy-Pass. The assembly ranges from disc sizes, tube sizes, connectors and modular packaging. The single use assembly minimizes cleaning and validation-related downtime between each replacement.