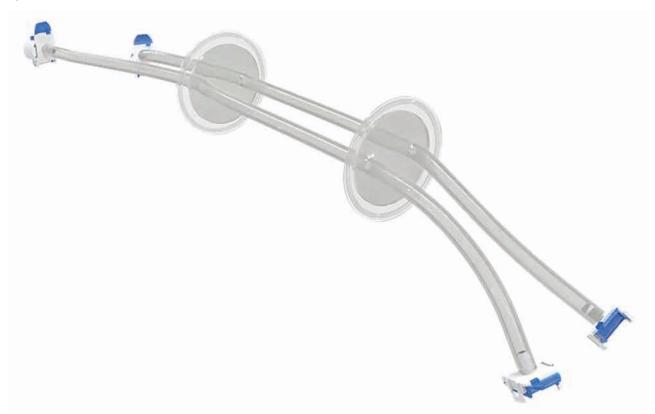

## **CUSTOM ENGINEERED**

The Romy-Pass is custom made to your specifications to support your most critical process steps! It is suitable for various wall sizes, a lot of different connection types and consists of two silicone discs that are mounted to the mouse hole with sanitary clamps. Depending on the size, multiple tubing can be placed through the Romy-Pass. The assembly ranges from disc sizes, tube sizes, connectors and modular packaging. The single use assembly minimizes cleaning and validation-related downtime between each replacement.