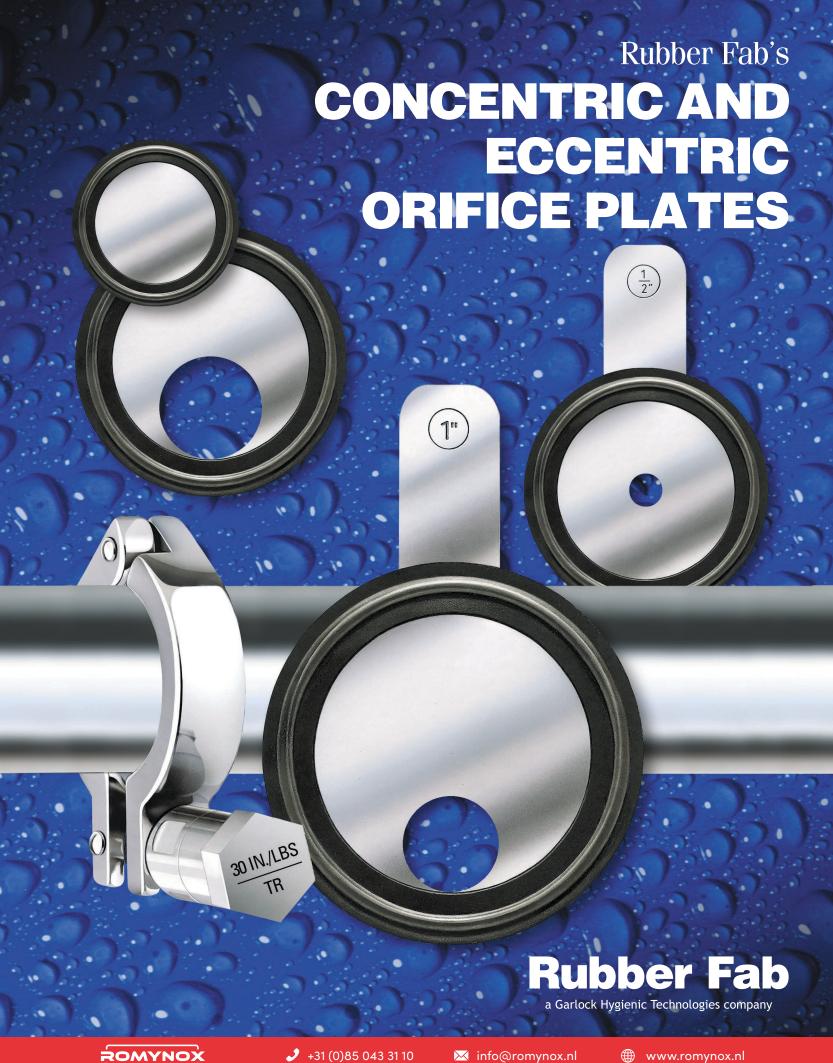

## **Presenting Rubber Fab's Flow Reducing Orifice Plate Solution**

There's a new standard in orifice plate design. Offered in a concentric or eccentric self draining configuration, the Rubber Fab Orifice Plate prevents dead legs, maintains flow while assuring self drainage thereby eliminating the potential for soil retention.

- Sizes available: Mini to 6"
- Most standard drilled bore sizes available
- Available in FKM Fluoroelastomer, Platinum Silicone, EPDM, Buna, PTFE and Tuf-Steel®
- Self draining
- Flow reducer
- Balance backpressure
- Blank plates are standard
- All Buna stocked with 1/8" hole
- Available with or without tab
- Engraved tabs
- Standard 20RA or better
- Electropolish finish available 15RA or better
- Custom cut pattern also available
- Metal Detectable Elastomers available

### **Rubber Fab's Unique Orifice Plate Program**

Our innovative Orifice Plate line includes a complete selection from 1/2" through 6" size range in both concentric and eccentric drilled plates as well as a solid plate design! Tabbed Orifice Plates and clamps are available in 1/2" -6". Tabs help to acknowledge that an orifice plate is "in the line" and are engraved to indicate the hole diameter. A major safety consideration! Rubber Fab's Orifice Plates can advance your system's performance, adjust flow rates, balance backflow and equalize backpressure during SIP procedures. Achievable benefits while maintaining sanitary