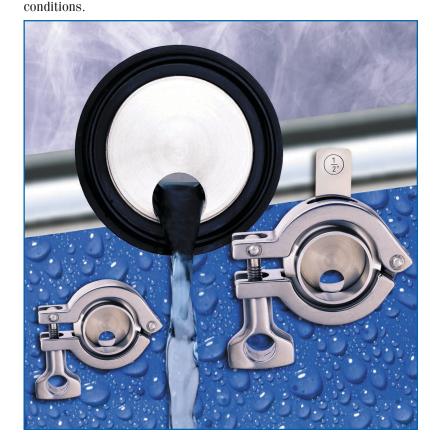

### **Rubber Fab's Unique Orifice Plate Program**

Our innovative Orifice Plate line includes a complete selection from 1/2" through 6" size range in both concentric and eccentric drilled plates as well as a solid plate design! Tabbed Orifice Plates and clamps are available in 1/2" -6". Tabs help to acknowledge that an orifice plate is "in the line" and are engraved to indicate the hole diameter. A major safety consideration! Rubber Fab's Orifice Plates can advance your system's performance, adjust flow rates, balance backflow and equalize backpressure during SIP procedures. Achievable benefits while maintaining sanitary

All Orifice Plates are manufactured from 316L stainless steel and are available in electropolish construction.

Rubber Fab is a member of: