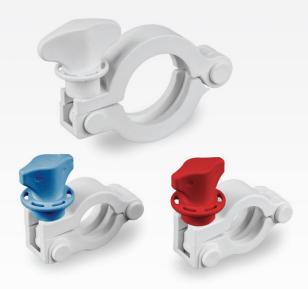

### **Bio-Ease Clamp Features**

- Tamper-proof and cleaner design. Won't "trip" open.
- Greater Sealing: Exclusive limited-slip design and floating hinge self-adjusts for balanced contact pressure.
- Universal Standard Clamp: Compatible with ASME-BPE and BPSA standard non-metallic and stainless flange ferrules.
- More efficient locking mechanism.
- Light weight, less stress.
- Corrosion resistant.
- USP Class VI Nylon 66 Material.
- Lot traceable.
- Testing has shown no detectable weakening after Gamma Irradiation.\*
- Can be custom laser engraved.
- Color coded knobs available in WHITE, BLUE, RED, YELLOW and GREEN