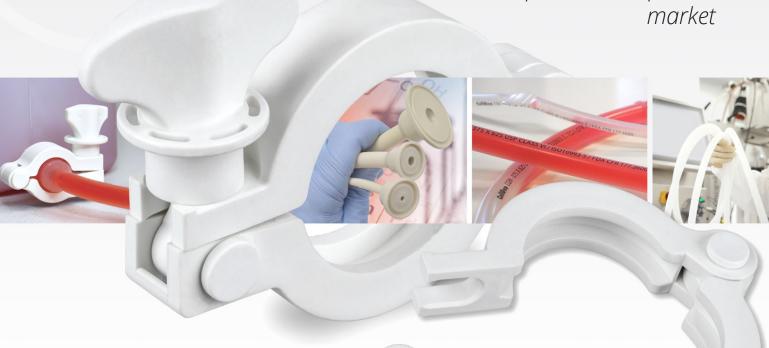

# Bio-Ease Hinged Tri-Clamp®

### White Nylon Sanitary Tri-Clamp® for Bio-Pharm

Our patented Bio-Ease<sup>+™</sup> sanitary clamp is designed to address the needs of the single-use bioprocessing market. Bio-Ease<sup>+™</sup> hinged clamps are manufactured using a glass-reinforced USP Class VI Nylon and are designed to be used as a component on single-use transfer lines and a wide range of bio-process systems.

### **Bio-Ease Clamp Features**

- Tamper-proof and cleaner design. Won't "trip" open.
- Greater Sealing: Exclusive limited-slip design and floating hinge self-adjusts for balanced contact pressure.
- Universal Standard Clamp: Compatible with ASME-BPE and BPSA standard non-metallic and stainless flange ferrules.
- More efficient locking mechanism.
- Light weight, less stress.
- Corrosion resistant.
- USP Class VI Nylon 66 Material.
- Lot traceable.
- Testing has shown no detectable weakening after Gamma Irradiation.\*
- Can be custom laser engraved.
- Color coded knobs available in WHITE, BLUE, RED, YELLOW and GREEN