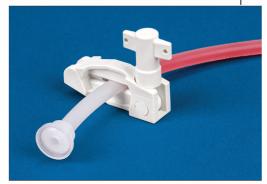

### White Nylon Sanitary Tri-Clamp® for Bio-Pharm

Our patented Bio-Ease<sup>+™</sup> sanitary clamp is designed to address the needs of the single-use bioprocessing market. Bio-Ease<sup>+™</sup> hinged clamps are manufactured using a glass-reinforced USP Class VI Nylon and are designed to be used as a component on single-use transfer lines and a wide range of bio-process systems.