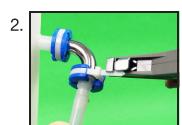

## **Operating Procedures:**

Position SaniSure Clamp around sanitary clamp fitting. Insert cable tie end and slide clamp closed.

Slide installation gun onto the end of the cable tie.

Tighten the cable tie by squeezing the trigger one or more pulls - The cable tie is automatically cut off flush when the tension setting is reached.