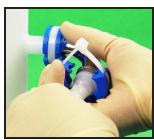

and Cut-off tools reduce operator fatigue and speed assembly.
- Preset tension makes installation non operator dependent.
- Preset by factory for optimum performance of the SaniSure Clamp
- Calibrated version available with certification provided
- Ergonomic design ideally fits the operator's hand. Padded hand grips further reduce impact to the hand.

- Automatically tension and flush cutoff of excess with no sharp edges
- Low friction bearing mechanisms reduce hand effort and provide a smooth stroke.
- Extremely light housing manufactured from glass reinforced nylon weighs just 13 ounces.
- Adjustable Tension for specific applications.
- Equipped with hook for easy hanging when the tool is not in use.



SaniSure is a registered trademark of SaniSure, Inc.

## **Operating Procedures:**



Position SaniSure Clamp around sanitary clamp fitting. Insert cable tie end and slide clamp closed.



Slide installation gun onto the end of the cable tie.



Tighten the cable tie by squeezing the trigger one or more pulls - The cable tie is automatically cut off flush when the tension setting is reached.



SaniSure Clamp installed.

## **Tension Adjustment:**

Settings range from (STD 1-4) and (HVY 4-8)



Approximate cut-off force of tool

|         | ' '           |                |               |
|---------|---------------|----------------|---------------|
| Setting | Lbs (Newtons) | <u>Setting</u> | Lbs (Newtons) |
| 1       | 17 (78)       | 5*             | 50 (222)      |
| 2       | 25 (111)      | 6              | 62 (275)      |
| 3       | 33 (146)      | 7**            |