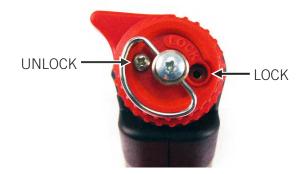

\*Preset for Mini & STD 1500 \*\*Preset for 1500 HD

SaniSure<sup>®</sup>

Tension Adjustment Lock - Move screw to desired position

Distributed by:

www.SaniSure.com

IMPORTANT: It is the user's responsibility to ensure the suitability and safety of SaniSure, Inc. products for all intended uses.