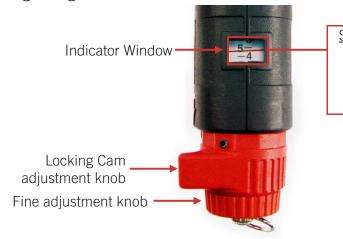

## **Tension Adjustment:**

Settings range from (STD 1-4) and (HVY 4-8)

Approximate cut-off force of tool

|         | ' '           |                |               |
|---------|---------------|----------------|---------------|
| Setting | Lbs (Newtons) | <u>Setting</u> | Lbs (Newtons) |
| 1       | 17 (78)       | 5*             | 50 (222)      |
| 2       | 25 (111)      | 6              | 62 (275)      |
| 3       | 33 (146)      | 7**            | 74 (329)      |
| 4       | 42 (186)      | 8              | 87 (386)      |

\*Preset for Mini & STD 1500 \*\*Preset for 1500 HD

SaniSure<sup>®</sup>

Tension Adjustment Lock - Move screw to desired position

Distributed by:

www.SaniSure.com

IMPORTANT: It is the user's responsibility to ensure the suitability and safety of SaniSure, Inc. products for all intended uses.