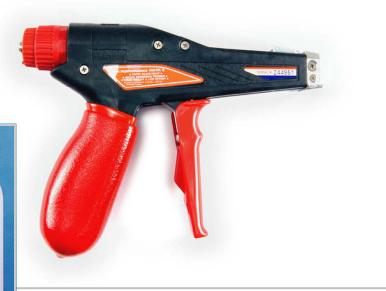

Engineered Single Use Solutions...Reducing Operational Cost, Improving Production Efficiency

The Ideal Tool for Installing Your SaniSure CLAMP!

Model: SS-MK-9-HT

- SaniSure Clamp Tension and Cut-off tools reduce operator fatigue and speed assembly.
- Preset tension makes installation non operator dependent.
- Preset by factory for optimum performance of the SaniSure Clamp
- Calibrated version available with certification provided
- Ergonomic design ideally fits the operator's hand. Padded hand grips further reduce impact to the hand.

- Automatically tension and flush cutoff of excess with no sharp edges
- Low friction bearing mechanisms reduce hand effort and provide a smooth stroke.
- Extremely light housing manufactured from glass reinforced nylon weighs just 13 ounces.
- Adjustable Tension for specific applications.
- Equipped with hook for easy hanging when the tool is not in use.