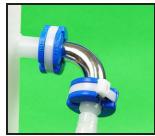

grips further reduce impact to the hand.

- Automatically tension and flush cutoff of excess with no sharp edges
- Low friction bearing mechanisms reduce hand effort and provide a smooth stroke.
- Extremely light housing manufactured from glass reinforced nylon weighs just 13 ounces.
- Adjustable Tension for specific applications.
- Equipped with hook for easy hanging when the tool is not in use.



SaniSure is a registered trademark of SaniSure, Inc.

## **Operating Procedures:**



Position SaniSure Clamp around sanitary clamp fitting. Insert cable tie end and slide clamp closed.



Slide installation gun onto the end of the cable tie.



Tighten the cable tie by squeezing the trigger one or more pulls - The cable tie is automatically cut off flush when the tension setting is reached.



SaniSure Clamp installed.

## **Tension Adjustment:**

Settings range from (STD 1-4) and (HVY 4-8)



Approximate cut-off force of tool

|         | ' '           |                |               |
|---------|---------------|----------------|---------------|
| Setting | Lbs (Newtons) | <u>Setting</u> | Lbs (Newtons) |
| 1       | 17 (78)       | 5*             | 50 (222)      |
| 2       | 25 (111)      | 6              | 62 (275)      |
| 3       | 33 (146)      | 7**            | 74 (329)      |
| 4       | 42 (186)      | 8              | 87 (386)      |

\*Preset for Mini & STD 1500 \*\*Preset for 1500 HD



SaniSure<sup>®</sup>

Tension Adjustment Lock - Move screw to desired position



Distributed by:

www.SaniSure.com

IMPORTANT: It is the user's responsibility to ensure the suit