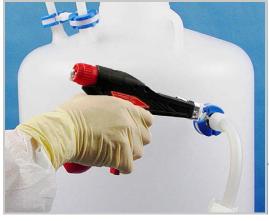

## **Operating Procedures:**

Position SaniSure Clamp around sanitary clamp fitting. Insert cable tie end and slide clamp closed.

Slide installation gun onto the end of the cable tie.

Tighten the cable tie by squeezing the trigger one or more pulls - The cable tie is automatically cut off flush when the tension setting is reached.