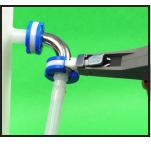

## **Operating Procedures:**

Position SaniSure Clamp around sanitary clamp fitting. Insert cable tie end and slide clamp closed.

Slide installation gun onto the end of the cable tie.

Tighten the cable tie by squeezing the trigger one or more pulls - The cable tie is automatically cut off flush when the tension setting is reached.