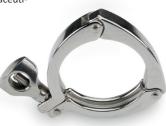

## Hinge Lay-Out: Three Segment Clamp

Cast clamps are used in variety of industries such as the pharmaceutical, biotechnical and food & beverage industry.

All clamps are designed to meet ferrule standards such as: DIN32676, ISO2852, ISO1127, BS4825 and ASME BPE.

## **Technical information**

| Sizes         | see table, other sizes on request |
|---------------|-----------------------------------|
| Connections   | Tri-Clamp                         |
| Material type | 1.4301 (304)                      |
| Hinge Lay-Out | Three Segment Clamp               |