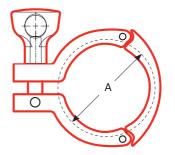

## Different Wing Nuts are available

Semi Closed Wing Nut

Closed Wing Nut

Hex Nut

Butterfly

Wing Nut

| Flange Size | ØA    |
|-------------|-------|
| ø           | mm    |
| 50.5        | 53.59 |
| 64          | 66.90 |
| 77.5        | 80.59 |
| 91          | 93.98 |
| 119         | 122   |